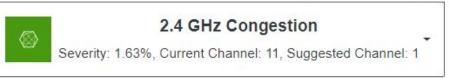

# 2.4 GHz

#### Oversikt over utfordringar

- Oversikt over WiFi-band
- Oversikt over dekningsproblem for kundemassen
- Oversikt over tid

#### Fokus framover

- Kundeportal der kunden kan feilsøke sjølv
- Hardware og software samanlikning
- Har oppdatering av klientar ført til utfordingar?
- Flytte kunde vekk frå 2.4 GHz