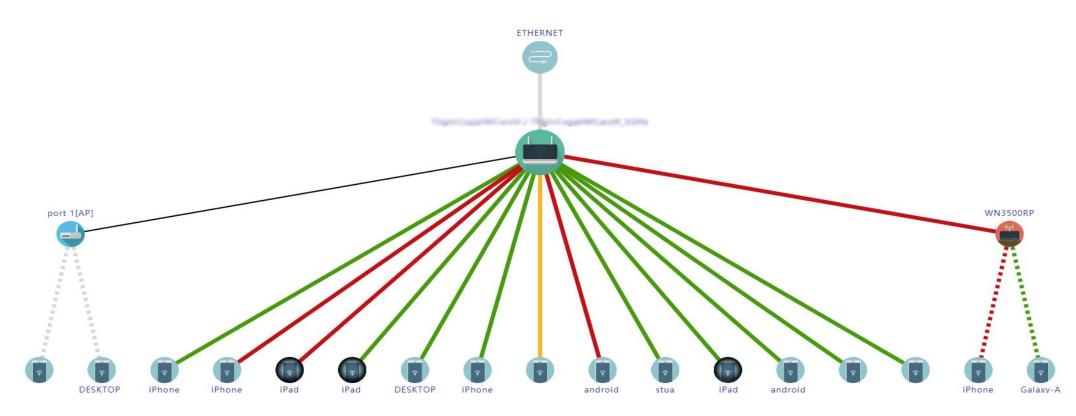

### Topologi

- Fullstendig oversikt og djup forståelse over kundens interne nett
- Gir moglegheita for å identifisere interne feil eller svakheiter i kundens nett
- Rådgivar for kundens egne nettverksprodukter

# Topologi

# Oversikt over kundemassen