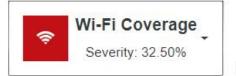

#### WI-FI COVERAGE

#### Oversikt over utfordringar

- Oversikt over WiFi-band
- Oversikt over dekningsproblem for kundemassen
- Oversikt over tid