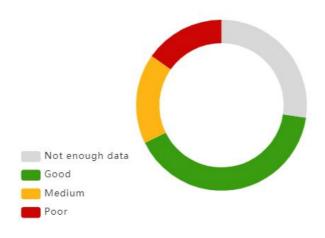

askt overblikk
- Ein slepper å tolke data sjølv
- Forenkler opplæring











### Topologi

- Fullstendig oversikt og djup forståelse over kundens interne nett
- Gir moglegheita for å identifisere interne feil eller svakheiter i kundens nett
- Rådgivar for kundens egne nettverksprodukter



# Topologi





# Oversikt over kundemassen



#### **Proaktivt**

- Identifisere feil f
  ør kunden tar kontakt
- Proaktive tiltak for ein kundemasse gjennom informasjon
- Proaktive tiltak ved at vi kontaktar kunden
- Proaktive tiltak ved config/sw endring



### **Oppsalg**

- Vi kan enkelt se det reelle behovet for meshbokser
  - -Sal av Airties betraktelig økt
- Vi kan se kem som har størst behov basert på antall klienter og trafikkbruk
- Lister for nyheitsbrev



# 2.4 GHz

#### WI-FI COVERAGE



#### Høge hastigheiter

#### Oversikt over utfordringar

- Oversikt over WiFi-band
- Oversikt over dekningsproblem for kundemassen
- Oversikt over tid



#### Fokus framover

- Kundeportal der kunden kan feilsøke sjølv
- Hardware og software samanlikning
- Har oppdatering av klientar ført til utfordingar?
- Flytte kunde vekk frå 2.4 GHz





# Takk for oppmerksomheita!